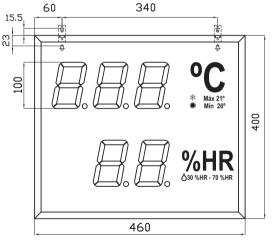

Includes mounting bracket with four-point anchoring and data acquisition software. The external probe is necessary for system operation and is not included.

With system for direct connection to LAN

| STANDARD PARAMETERS                                                |  |
|--------------------------------------------------------------------|--|
| Diseño: RD 1826/2009                                               |  |
| Degree of protection: IP20                                         |  |
| Temperature range (external probe): -30+70°C / 0 to 99% HR         |  |
| Accuracy (external probe): ±0.5°C / ±3% ( 20 to 80%) ±5% otherwise |  |
| Resolution: 3 digits / 2 digits                                    |  |
| Digit height: 100mm                                                |  |
| Vision angle: 120°                                                 |  |
| Reading distance: 40m                                              |  |
| Connection: Power supply 230VAC (2m cable with plug)               |  |
| Consumption: 6.5W                                                  |  |
| Weight: 3Kg                                                        |  |
| MATERIALS                                                          |  |
| Framework: Anodized aluminum                                       |  |

Screen: Polymethyl methacrylate 5mm thick