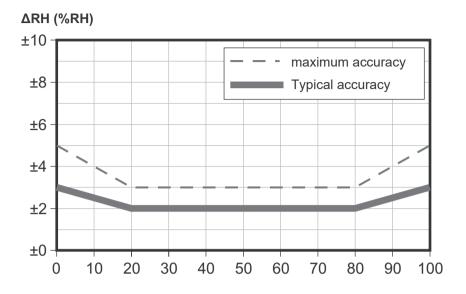

#### TS-TH6

Temperature and humidity Probe with IP54 wall box and 5m RS485 cable

| Range                    | -35+70°C/1-99% |
|--------------------------|----------------|
| Accuracy                 | See graphs     |
| Communications interface | RS485          |
| Communications protocol  | TCP / IP       |