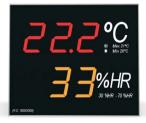

## **Thermometer-Hygrometer with communications**

Digital wall thermometers intended to measure temperature and humidity conditions in spaces regulated by the Royal Decree RD 1826/2009

They are instruments that also show the measured values of air humidity, thus also fulfills the Hygrometer function

Includes mounting bracket with four-point anchoring and data acquisition software. The external probe is necessary for system operation and is not included.

With system for direct connection to LAN

| STANDARD PARAMETERS                                                |  |
|--------------------------------------------------------------------|--|
| Diseño: RD 1826/2009                                               |  |
| Degree of protection: IP20                                         |  |
| Temperature range (external probe): -30+70°C / 0 to 99% HR         |  |
| Accuracy (external probe): ±0.5°C / ±3% ( 20 to 80%) ±5% otherwise |  |
| Resolution: 3 digits / 2 digits                                    |  |
| Digit height: 100mm                                                |  |
| Vision angle: 120°                                                 |  |
| Reading distance: 40m                                              |  |
| Connection: Power supply 230VAC (2m cable with plug)               |  |
| Consumption: 6.5W                                                  |  |
| Weight: 3Kg                                                        |  |
| MATERIALS                                                          |  |
| Framework: Anodized aluminum                                       |  |