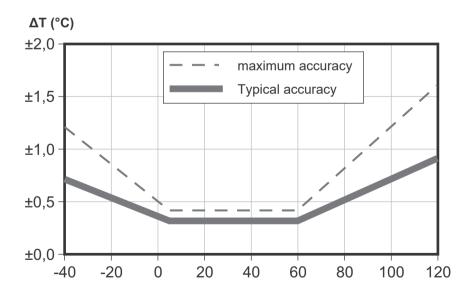

#### TS-TH6

Temperature and humidity Probe with IP54 wall box and 5m RS485 cable

| Range                    | -35+70°C/1-99% |
|--------------------------|----------------|
| Accuracy                 | See graphs     |
| Communications interface | RS485          |
| Communications protocol  | TCP / IP       |