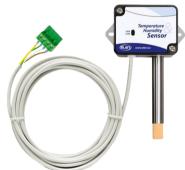

#### TS-TH6

Temperature and humidity Probe with IP54 wall box and 5m RS485 cable

| Range                    | -35+70°C/1-99% |
|--------------------------|----------------|
| Accuracy                 | See graphs     |
| Communications interface | RS485          |
| Communications protocol  | TCP / IP       |