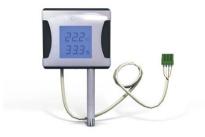

## **Thermometer-Hygrometer with communications**

Digital wall thermometers intended to measure temperature and humidity conditions in spaces regulated by the Royal Decree RD 1826/2009

They are instruments that also show the measured values of air humidity, thus also fulfills the Hygrometer function

Includes mounting bracket with four-point anchoring and data acquisition software. The external probe is necessary for system operation and is not included.

With system for direct connection to LAN

| STANDARD PARAMETERS                                                |  |
|--------------------------------------------------------------------|--|
| Diseño: RD 1826/2009                                               |  |
| Degree of protection: IP20                                         |  |
| Temperature range (external probe): -30+70°C / 0 to 99% HR         |  |
| Accuracy (external probe): ±0.5°C / ±3% ( 20 to 80%) ±5% otherwise |  |
| Resolution: 3 digits / 2 digits                                    |  |
| Digit height: 100mm                                                |  |
| Vision angle: 120°                                                 |  |
| Reading distance: 40m                                              |  |
| Connection: Power supply 230VAC (2m cable with plug)               |  |
| Consumption: 6.5W                                                  |  |
| Weight: 3Kg                                                        |  |
| MATERIALS                                                          |  |
| Framework: Anodized aluminum                                       |  |